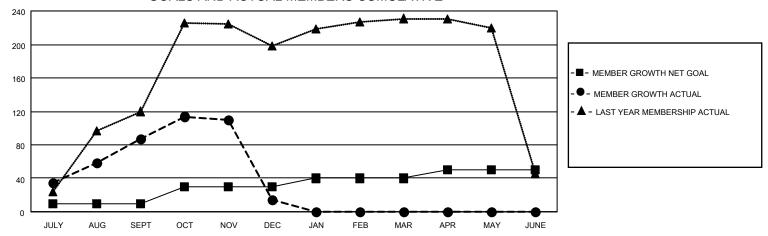

## District 308 A2

| Clubs RESULTS FOR 2022-2023 |   |   |   | Members RESULTS FOR 2022-2023 |    |     |     |
|-----------------------------|---|---|---|-------------------------------|----|-----|-----|
|                             |   |   |   |                               |    |     |     |
| JULY/AUG/SEPT               | 0 | 0 | 0 | JULY/AUG/SEPT                 | 10 | 171 | 67  |
| OCT/NOV/DEC                 | 2 | 1 | 1 | OCT/NOV/DEC                   | 20 | 61  | 133 |
| JAN/FEB/MAR                 | 0 | 0 | 0 | JAN/FEB/MAR                   | 10 | 0   | 0   |
| APR/MAY/JUNE                | 0 | 0 | 0 | APR/MAY/JUNE                  | 10 | 0   | 0   |

### GOALS AND ACTUAL MEMBERS CUMULATIVE

| DROPPED CLUBS: 1 |     | 56 CLUBS OF 97 ADDED 1 OR<br>MORE NEW MEMBERS | GENDER DISTRIBUTION             |                                  |  |
|------------------|-----|-----------------------------------------------|---------------------------------|----------------------------------|--|
|                  |     | NORE NEW MEMBERS                              | MALE<br>FEMALE                  | 1,631 (61.90%)<br>1,004 (38.10%) |  |
| DROPPED MEMBERS  |     |                                               | NON BINARY PREFER NOT TO ANSWER | 0 (0.00%)                        |  |
| DECEASED         | 6   |                                               | THEFERINGT TO ANSWER            | 0 (0.0070)                       |  |
| CLUB CANCELLED   | 16  | CLICK HERE FOR CUMULATIVE                     | TOTAL FAMILY UNIT MEMBERS       | 3 405                            |  |
| OTHER            | 178 | MEMBERSHIP DATA                               |                                 |                                  |  |
| TOTAL            | 200 |                                               | FAMILY MEMBERS PAYING HAI       | LF DUES 232                      |  |
|                  |     |                                               |                                 |                                  |  |

Results as of: 12/31/2022