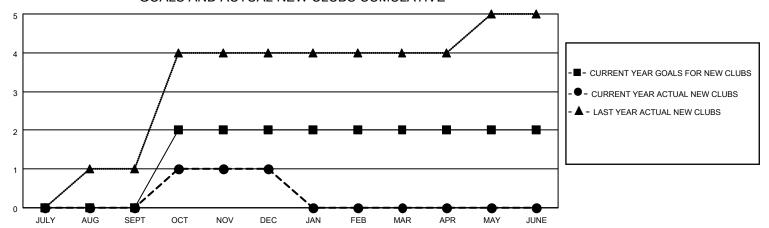

## District 308 A2

| Clubs RESULTS FOR 2022-2023 |   |   |   | Members RESULTS FOR 2022-2023 |    |     |     |
|-----------------------------|---|---|---|-------------------------------|----|-----|-----|
|                             |   |   |   |                               |    |     |     |
| JULY/AUG/SEPT               | 0 | 0 | 0 | JULY/AUG/SEPT                 | 10 | 171 | 67  |
| OCT/NOV/DEC                 | 2 | 1 | 1 | OCT/NOV/DEC                   | 20 | 61  | 133 |
| JAN/FEB/MAR                 | 0 | 0 | 0 | JAN/FEB/MAR                   | 10 | 0   | 0   |
| APR/MAY/JUNE                | 0 | 0 | 0 | APR/MAY/JUNE                  | 10 | 0   | 0   |

### GOALS AND ACTUAL NEW CLUBS CUMULATIVE

Results as of: 12/31/2022